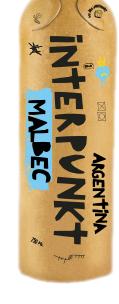

SPEC SHEET & GUIDE

JUICY AND EASY DRINKING

interpunkt 🛚 MALBEC

#### WINERY DETAILS:

FOR YOUNGER AND UNENGAGED WINE DRINKERS, INTERPUNKT IS THE WINE THAT SPEAKS TO YOU IN A DIRECT AND FUN WAY, SO YOU CAN EXPERIENCE DEEPER, MORE SOCIAL SHARED MOMENTS BECAUSE INTERPUNKT DOESN'T TALK A LANGUAGE ONLY A FEW UNDERSTAND, WE JUST SHARE GREAT TASTING WINE IN PACKAGING THAT IS LESS HARMFUL THAN WHAT HAS GONE BEFORE.

### **OUR ENVIRONMENT:**

S TIMES LIGHTER THAN A NORMAL GLASS WINE BOTTLE 100% RECYCLED AND RECYCLABLE PACKAGING 77% LESS PLASTIC THAN A PLASTIC BOTTLE CARBON FOOTPRINT UP TO 6 TIMES LOWER THAN A GLASS BOTTLE

#### STATS:

ABU 13% 6 x 750ML EMPTY BUTTLE WEIGHT 83G